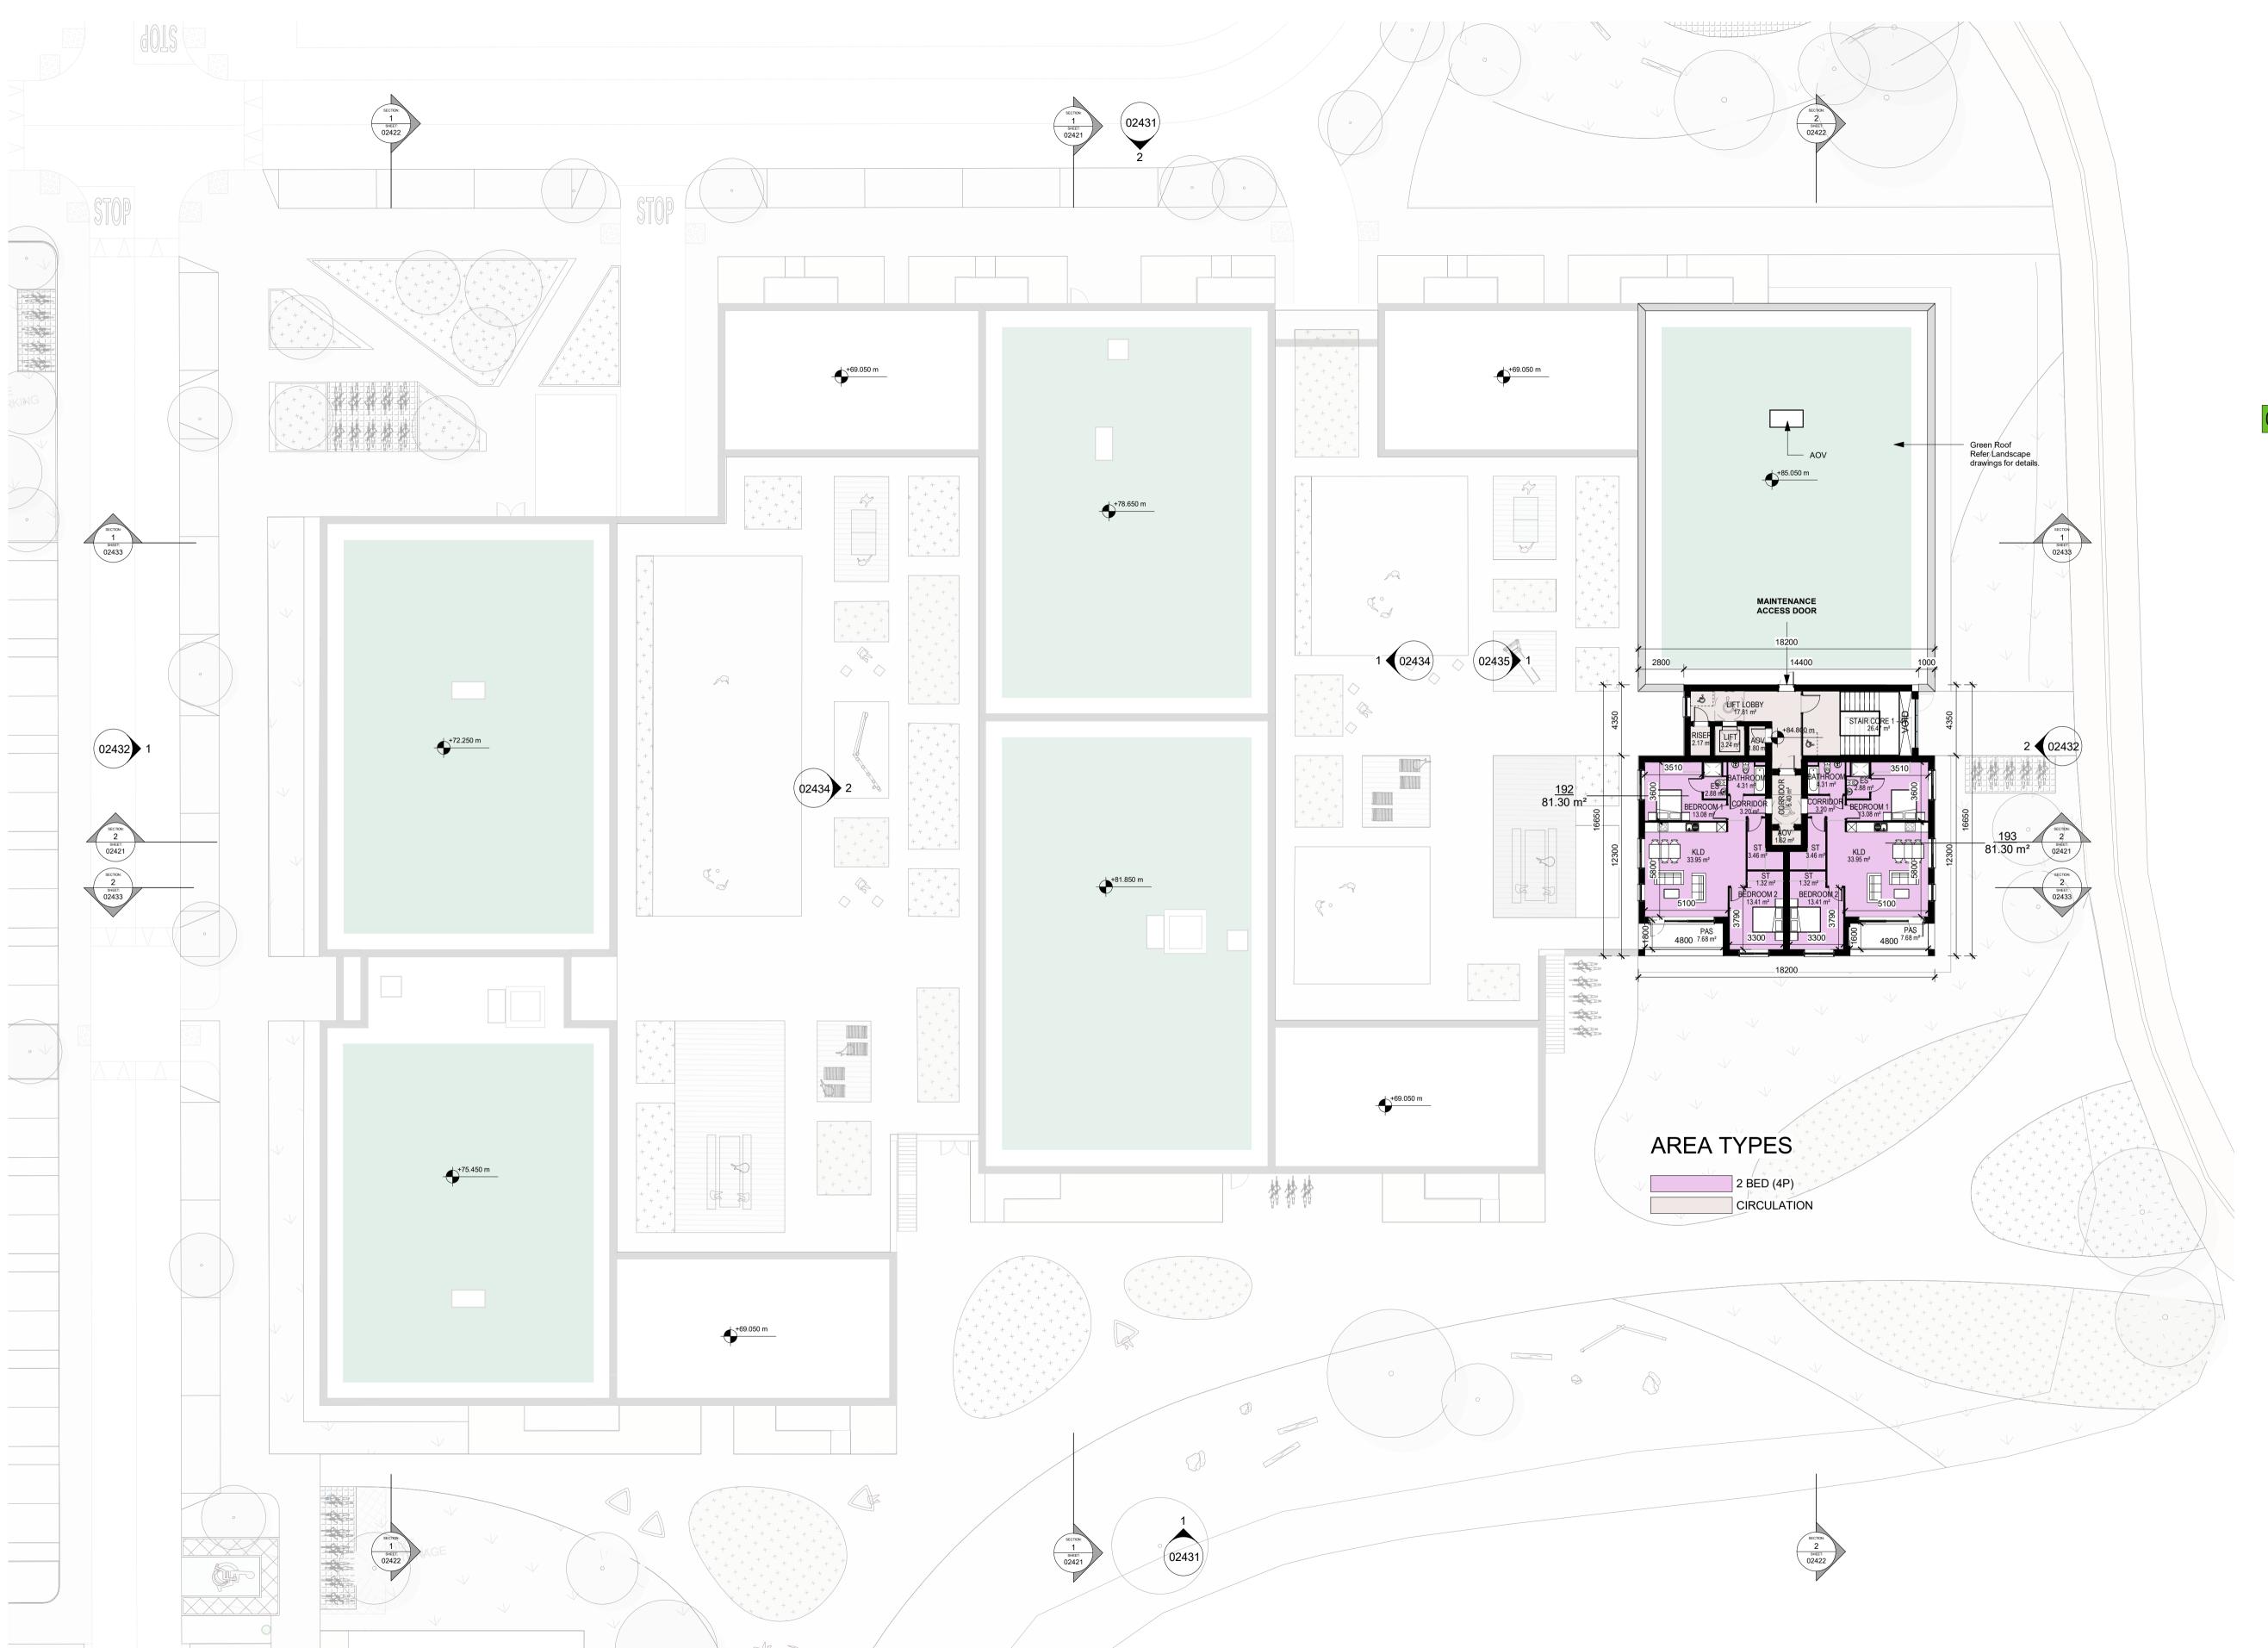

ALL C+W O'BRIEN LTD DRAWINGS TO BE READ IN CONJUNCTION WITH THE ARCHITECTURAL NATIONAL BUILDING SPECIFICATION (NBS) PROVIDED FOR THIS PROJECT

00 KEY PLAN (SQS AREA-D)

SUBJECT HOUSE TYPE SHOWN IN COLOUR

| 08-Eighth Floor Accommodation Schedule |            |          |  |  |  |  |
|----------------------------------------|------------|----------|--|--|--|--|
| Name                                   | Unit Type  | Area     |  |  |  |  |
| 192                                    | 2 BED (4P) | 81.30 m² |  |  |  |  |
| 193                                    | 2 BED (4P) | 81.30 m² |  |  |  |  |

Floor Plan Key

ES - En suite ST - Storage KLD - Kitchen/Living/Dining AOV - Automatic Opening Vent PAS - Private Amenity Space

1 08 - Eighth Floor Plan 1:200